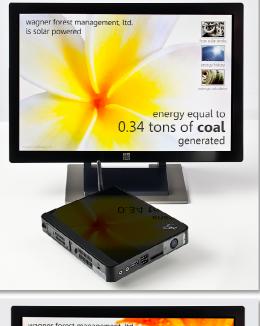

#### Touch or No-Touch Displays

Checking a box in the WattMetrics Projects Portal automatically switches the kiosk design from touch to notouch mode. When in no-touch mode, the display automatically cycles through screens that show the current system output and various environmental equivalents. In touch mode, a touchable menu is displayed that allows users to interactively explore the value of the installed power system.

## Specifications

Kiosk Computer **Dimensions**: 8.78" ×7" ×1.06" (L x W x H). **Wireless / Wired network**: 802.11b/g/n, 10/100/1000 Mbps. **Operating System**: Windows 7 64 bit.

Touch Screen Displays Screen Sizes: 22", 32", or 42" widescreen. Touch Technology: surface acoustic wave (works even with gloved fingers).

Non-Touch Screen Displays **Screen Sizes**: 22" and up.

www.wattmetrics.com info@wattmetrics.com 888.328.4094