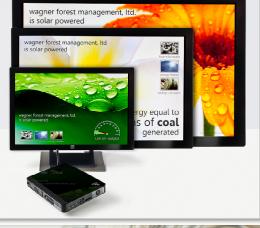

# wattmetrics | Public Kiosks and Displays

WattMetrics offers a highly flexible solution for interactive kiosks and public displays. We combine a very compact kiosk computer with one of a variety of touch and non-touch displays.

#### Touch or No-Touch Displays

Checking a box in the WattMetrics Projects Portal automatically switches the kiosk design from touch to notouch mode. When in no-touch mode, the display automatically cycles through screens that show the current system output and various environmental equivalents. In touch mode, a touchable menu is displayed that allows users to interactively explore the value of the installed power system.