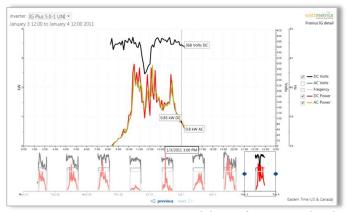

# Live Examples

Live dashboards can be explored via the public projects page at wattmetrics.com.

Web dashboard

production history

model-specific inverter detail

#### **Inverter Detail Chart**

Full resolution, model-specific data from each inverter at a project. Please see WattMetrics supported inverters for more details.