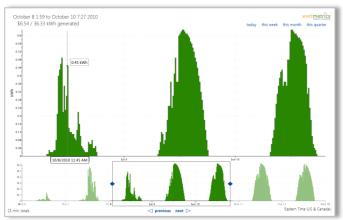

# Live Examples

Live dashboards can be explored via the public projects page at wattmetrics.com.

Web dashboard

production history

model-specific inverter detail

## **Production History Chart**

The total energy output of all generating devices at a project in 15 minute, 1 hour and 1 day totals.