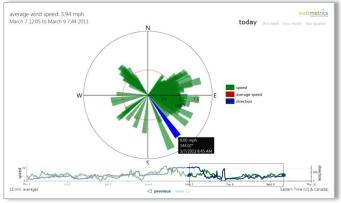

#### Weather Station Detail Chart

Full resolution data from WattMetrics weather station. Please see WattMetrics weather station support for more details.

www.wattmetrics.com info@wattmetrics.com 888.328.4094