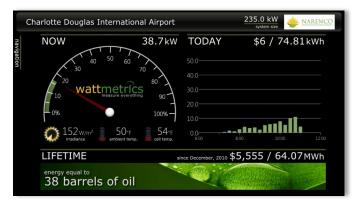

# Easy Answers

How much energy is my project generating right now? Today? What kind of environmental impact has it made? The WattMetrics Dashboard answers all these questions at a glance.

# Live Examples

Live dashboards can be explored via the public projects page at wattmetrics.com.

Web dashboard

production history

model-specific inverter detail