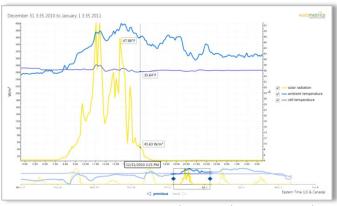

#### Weather Station Detail Chart

Full resolution data from WattMetrics weather station. Please see WattMetrics weather station support for more details.

www.wattmetrics.com info@wattmetrics.com 888.328.4094

net production and demand

3-phase power meter data

irradiance and temperature data