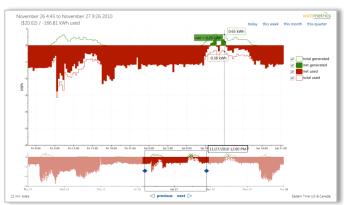

#### Net Production and Demand Chart

Total project production, total demand, net production and net demand in 15 minute, 1 hour and 1 day totals.

net production and demand

3-phase power meter data

irradiance and temperature data