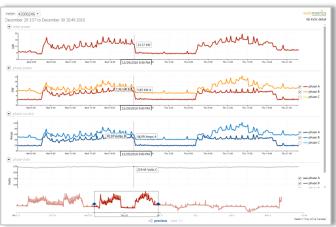

## **Production History Chart**

The total energy output of all generating devices at a project in 15 minute, 1 hour and 1 day totals.

#### **Inverter Detail Chart**

Full resolution, model-specific data from each inverter at a project. Please see WattMetrics supported inverters for more details.